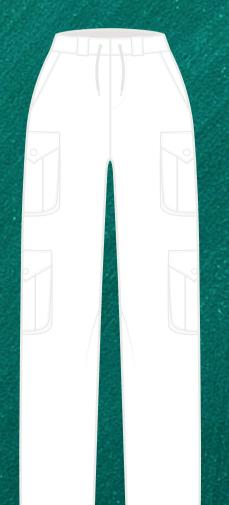

# Bottoms

**Pants** 

Flat or Pleated Front Fitted or Elastic Waist Twill, cotton, cotton-blend

Pants / Trouser

Shorts must be at a fingertip or longer when hands are at side

Black

Black

# Bottoms skirts

**Pants Flat or Pleated Front** 

**Fitted or Elastic Waist** Twill, cotton, cotton-blend

**Cargo Pant** Straight Leg or Skinny Legs Pants / Trouser No Wide Leg

Must have solid colored tights, leggings or shorts worn underneath

Shorts must be at a fingertip or longer when hands are at side

Black

Khaki Black

Black

Khaki

Black

Khaki

Black