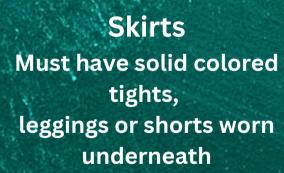

Must have solid colored white, black or grey tights or leggings or shorts worn underneath

#### **Polo Dress**

Fingertips (or longer) when hands are at the side
Long or short sleeve
Must have solid colored white, black or grey tights
or leggings or shorts worn underneath.