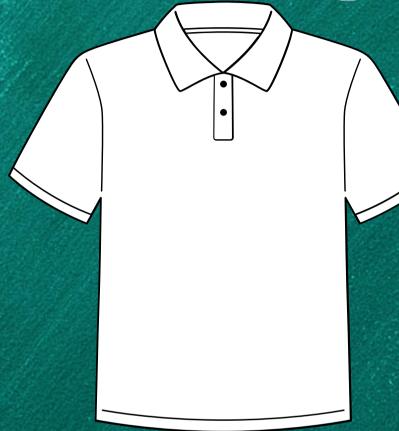

N ACADEMY

- Blue jeans, corduroys, capris, yoga pants, leggings with nothing worn over them & sweatpants
- Baggy or oversized pants & bicycle shorts, cut-offs, short shorts or boxer shorts
- Winter "gear" Boots, jackets, hats, caps, & hoods. Students must have uniform-approved sweaters, vests, or cardigans.
- Shorts, skirts, or jumpers that are too short to reach past fingertips when arms are at side.
- Clothing that has become or is torn, has holes worn through, or is otherwise unkempt in appearance.
- Obtrusive accessories or accessories that cause unnecessary distraction (accessories worn should match the uniform).
- Hats, including but not limited to, stocking caps, ball caps, & hoods must be removed before entering the building







# ASPEN ACADEMY Grades 6-8





# Collared Tops



























## Layering - no hoods, solid colors only



# Bottoms skirts

**Pants Flat or Pleated Front** 

**Fitted or Elastic Waist** Twill, cotton, cotton-blend

**Cargo Pant** Straight Leg or Skinny Legs Pants / Trouser No Wide Leg

Must have solid colored tights, leggings or shorts worn underneath









Shorts must be at a fingertip or longer when hands are at side

Black

Khaki Black

Black

Khaki

Black

Khaki

Black



# Dresses - Girls Only



Lands End Greer

Black

#### **Polo Dress**

Fingertips (or longer) when hands are at the side
Long or short sleeve
Must have solid colored white, black or grey tights
or leggings or shorts worn underneath.



Aspen Plaid



#### Jumper

Collared shirt or turtleneck must be solid colored white, black, or Lands' End Evergree