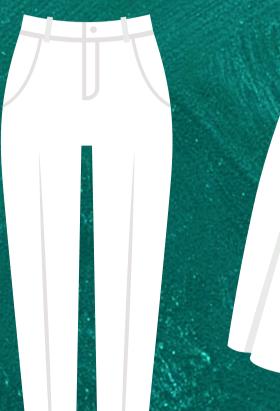

# Bottoms

**Pants** 

Flat or Pleated Front Fitted or Elastic Waist Twill, cotton, cotton-blend

Pants / Trouser

Shorts must be at a fingertip or longer when hands are at side

Black

Black

Shorts must be at a fingertip or longer when hands are at side

Black

Khaki Black

Black

Khaki

Black

Khaki

Black