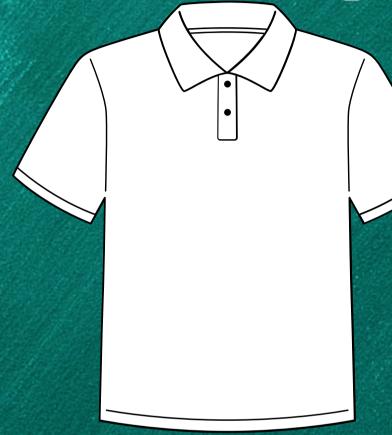

# Aspen Academy Uniforms Guidelines







# Why do we wear uniforms?

At our charter school, we believe that a polished, clean look is essential to fostering an environment of excellence and unity among our scholars.

- 1. High Expectations
- 2. Creating a Focused Learning Environment
- 3. Promoting Equality & Unity
- 4. Professionalism
- 5. School Pride
- 6. Safety & Security







# ASPEN ACADEMY Grades K-5





# Collared Tops























## Layering - no hoods, solid colors only



# Bottoms



**Pants** 

Flat or Pleated Front Fitted or Elastic Waist Twill, cotton, cotton-blend

Pants / Trouser











Shorts must be at a fingertip or longer when hands are at side







Black



Black



# Dresses - Girls Unly





Lands End Green

Black

Aspen Plaic

Khaki



#### Jumper

Collared shirt or turtleneck must be solid colored white, black, or Lands' End Evergreen Fingertips (or longer) when hands are at the side Must have a collared shirt or turtleneck underneath

Must have solid colored white, black or grey tights or leggings or shorts worn underneath

#### **Polo Dress**

Fingertips (or longer) when hands are at the side
Long or short sleeve
Must have solid colored white, black or grey tights
or l