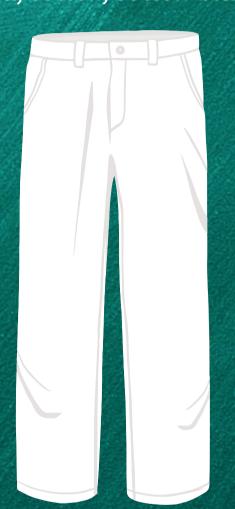

# Bottoms

**Pants** 

Flat or Pleated Front Fitted or Elastic Waist Twill, cotton, cotton-blend

Pants / Trouser

Shorts must be at a fingertip or longer when hands are at side

Black

Black

# Bottoms skirts

**Pants Flat or Pleated Front** 

**Fitted or Elastic Waist** Twill, cotton, cotton-blend

**Cargo Pant** Straight Leg or Skinny Legs Pants / Trouser No Wide Leg

Must have solid colored tights, leggings or shorts worn underneath