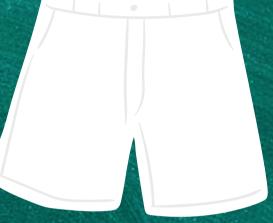

# Bottoms

**Pants** 

Flat or Pleated Front Fitted or Elastic Waist Twill, cotton, cotton-blend

Pants / Trouser

Shorts must be at a fingertip or longer when hands are at side

Black

Black

Shorts must be at a fingertip or longer when hands are at side

Black

Khaki Black

Black

Khaki

Black

Khaki

Black