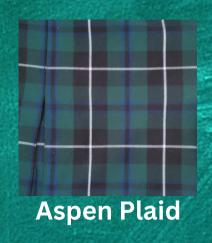

# Dresses - Girls Unly

Lands End Green

Black

Aspen Plaic

Khaki

#### **Polo Dress**

Fingertips (or longer) when hands are at the side
Long or short sleeve
Must have solid colored white, black or grey tights
or leggings or shorts worn underneath.

Aspen Plaid

#### Note:

0139: Green/Navy Polyester Plaid

Green is only purchasable at Lands End\*\*

Aspen Plaid is only available at Donalds or Schoolbelles - it does not have yellow in it\*\*