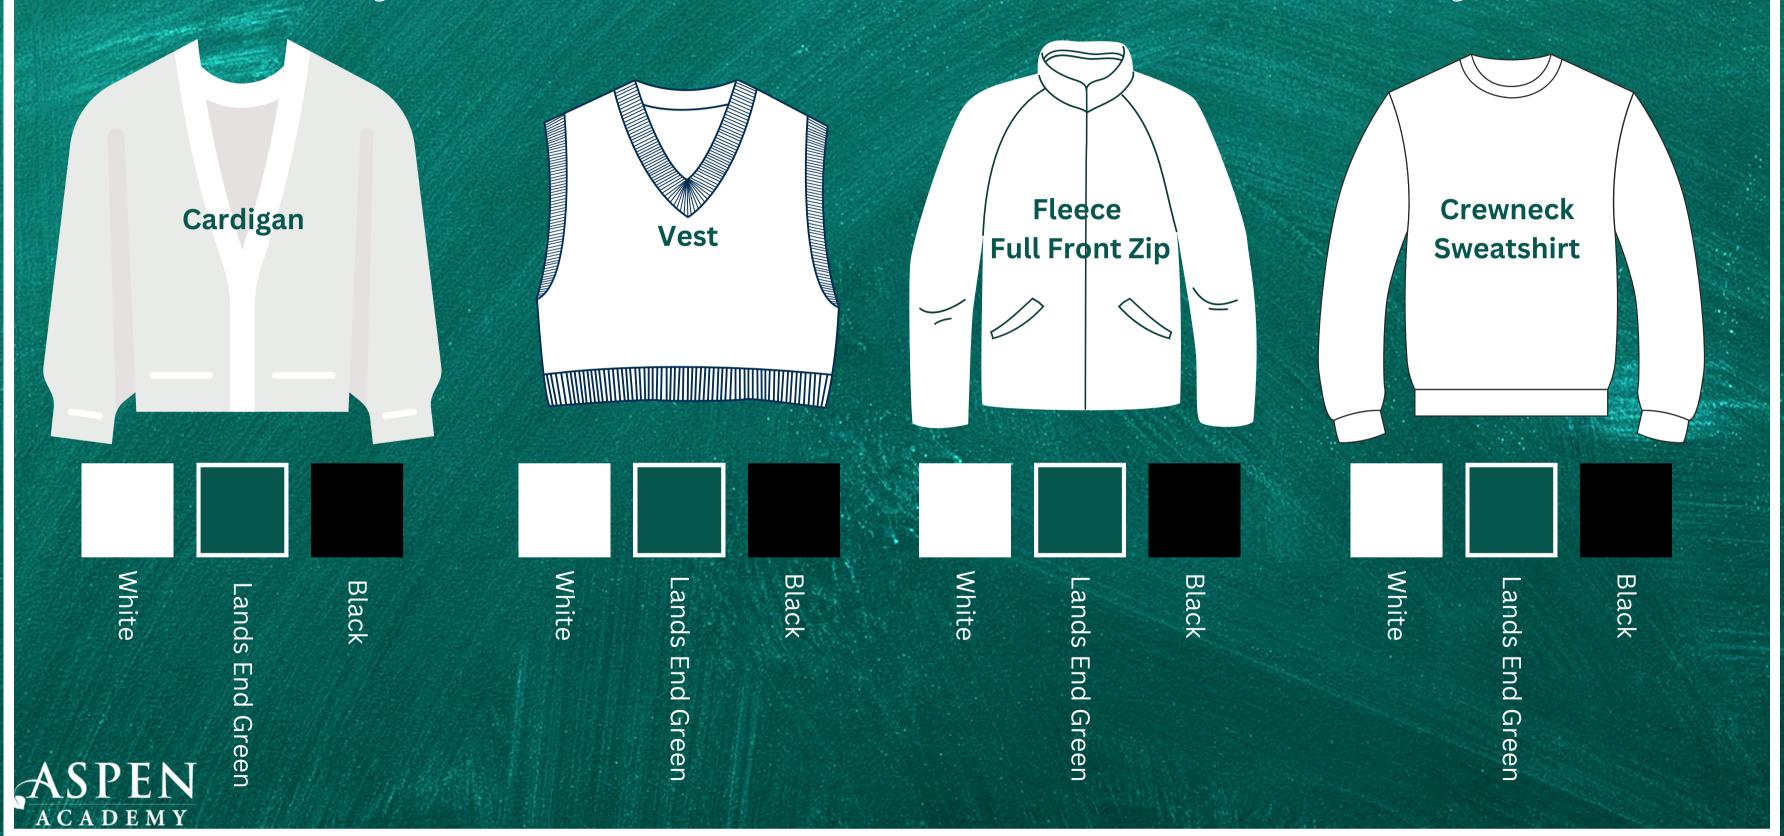

nothing worn over them & sweatpants
- Baggy or oversized pants & bicycle shorts, cut-offs, short shorts or boxer shorts
- Winter "gear" Boots, jackets, hats, caps, & hoods. Students must have uniform-approved sweaters, vests, or cardigans.
- Shorts, skirts, or jumpers that are too short to reach past fingertips when arms are at side.
- Clothing that has become or is torn, has holes worn through, or is otherwise unkempt in appearance.
- Obtrusive accessories or accessories that cause unnecessary distraction (accessories worn should match the uniform).
- Hats, including but not limited to, stocking caps, ball caps, & hoods must be removed before entering the building







# ASPEN ACADEMY Grades 6-8





# Collared Tops



























## Layering - no hoods, solid colors only



# Bottoms skirts

**Pants Flat or Pleated Front** 

**Fitted or Elastic Waist** Twill, cotton, cotton-blend

**Cargo Pant** Straight Leg or Skinny Legs Pants / Trouser No Wide Leg

Must have solid colored tights, leggings or shorts worn underneath









Shorts must be at a fingertip or longer when hands are at side

Black

Khaki Black

Black

Khaki

Black

Khaki

Black



# Dresses - Girls Only



Lands End Greer

Black

#### **Polo Dress**

Fingertips (or longer) when hands are at the side
Long or short sleeve
Must have solid colored white, black or grey tights
or leggings or shorts worn underneath.



Aspen Plaid



#### Jumper

Collared shirt or turtleneck must be solid colored white, black, or Lands' End Evergreen Fingertips (or longer) when hands are at the side Must have a colla