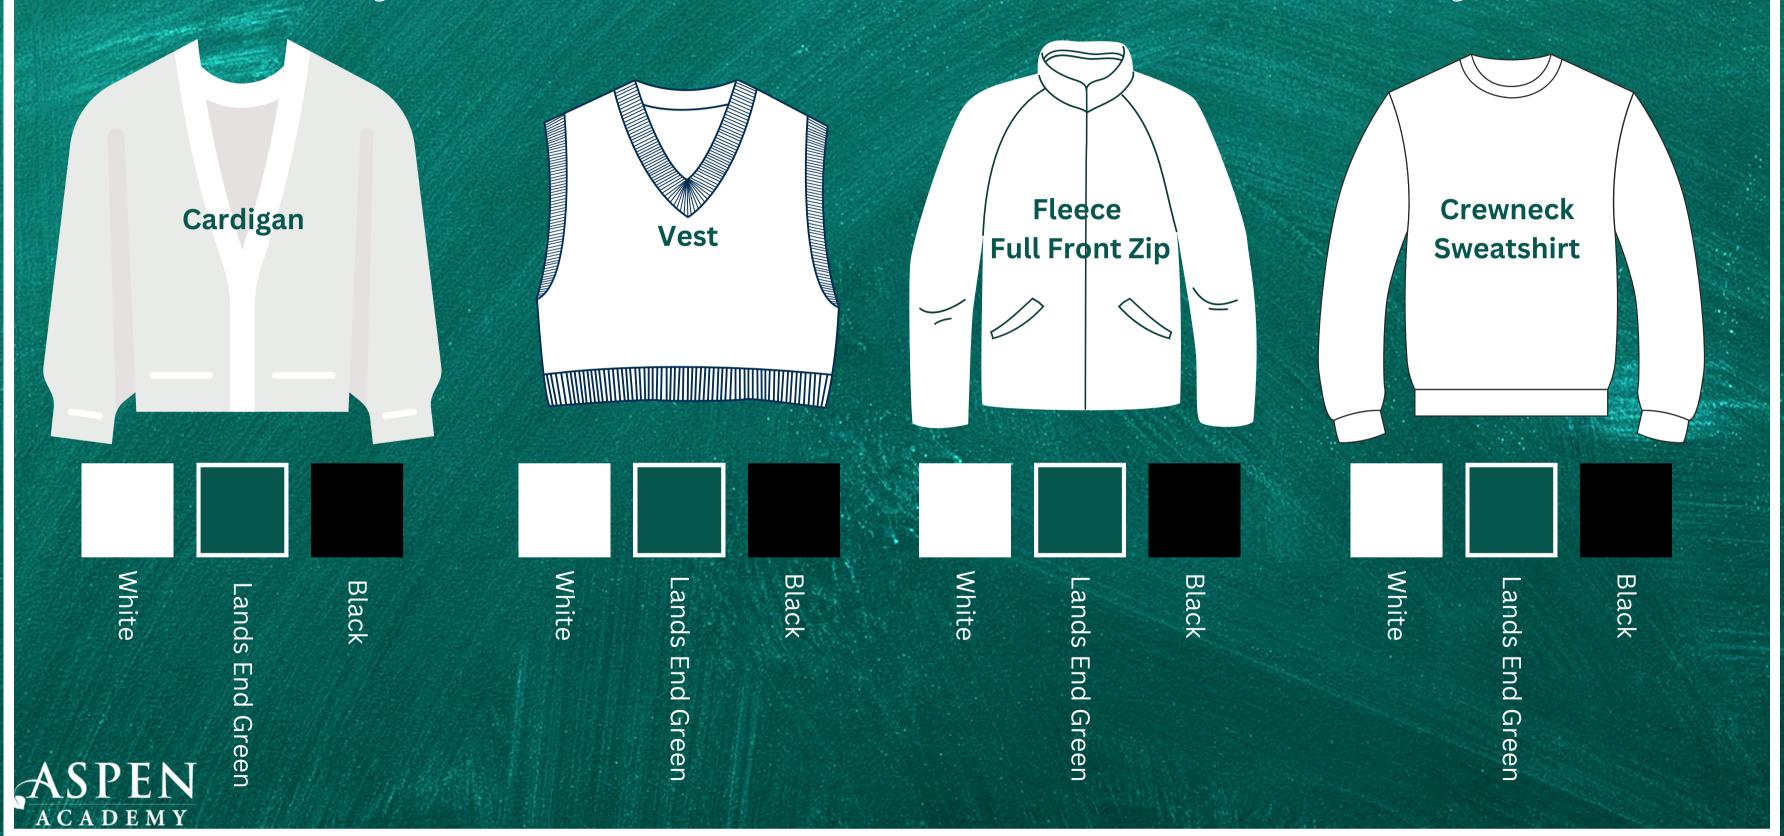

# Aspen Academy Uniforms Guidelines







# Why do we wear uniforms?

At our charter school, we believe that a polished, clean look is essential to fostering an environment of excellence and unity among our scholars.

- 1. High Expectations
- 2. Creating a Focused Learning Environment
- 3. Promoting Equality & Unity
- 4. Professionalism
- 5. School Pride
- 6. Safety & Security







# ASPEN ACADEMY Grades K-5





# Collared Tops























## Layering - no hoods, solid colors only



# Bottoms



**Pants** 

Flat or Pleated Front Fitted or Elastic Waist Twill, cotton, cotton-blend

Pants / Trouser











Shorts must be at a fingertip or longer when hands are at side







Black



Black



# Dresses - Girls Unly





Lands End Green

Black

Aspen Plaic

Khaki



#### Jumper

Collared shirt or turtleneck must be solid colored white, black, or Lands' End Evergreen Fingertips (or longer) when hands are at the side Must have a collared shirt or turtleneck underneath

Must have solid colored white, black or grey tights or leggings or shorts worn underneath

#### **Polo Dress**

Fingertips (or longer) when hands are at the side
Long or short sleeve
Must have solid colored white, black or grey tights
or leggings or shorts worn underneath.



## Shoes & Socks

Must wear