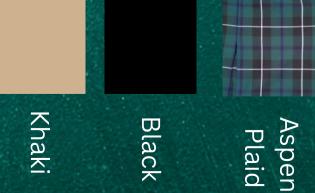

Must have solid colored white, black or grey tights or leggings or shorts worn underneath

Khaki

Aspen Plaic

### Accessories

**Aspen Plaid** 

Should be worn to match the uniform. No obtrusive hair/body accessories with distracting decorations, sequins, glitter, costume accessories, jewels, and/or beading. Items MUST be Aspen Uniform color (solid: black, white, Lands' End evergreen, Aspen plaid). Personal face coverings should not include any vulgarity, writing or be a disruption to class.

Khaki

Aspen Plaid

### Note:

Green is only purchasable at Lands End\*\* Aspen Plaid is only available at Donalds or Schoolbelles - it does not have yellow in it\*\*