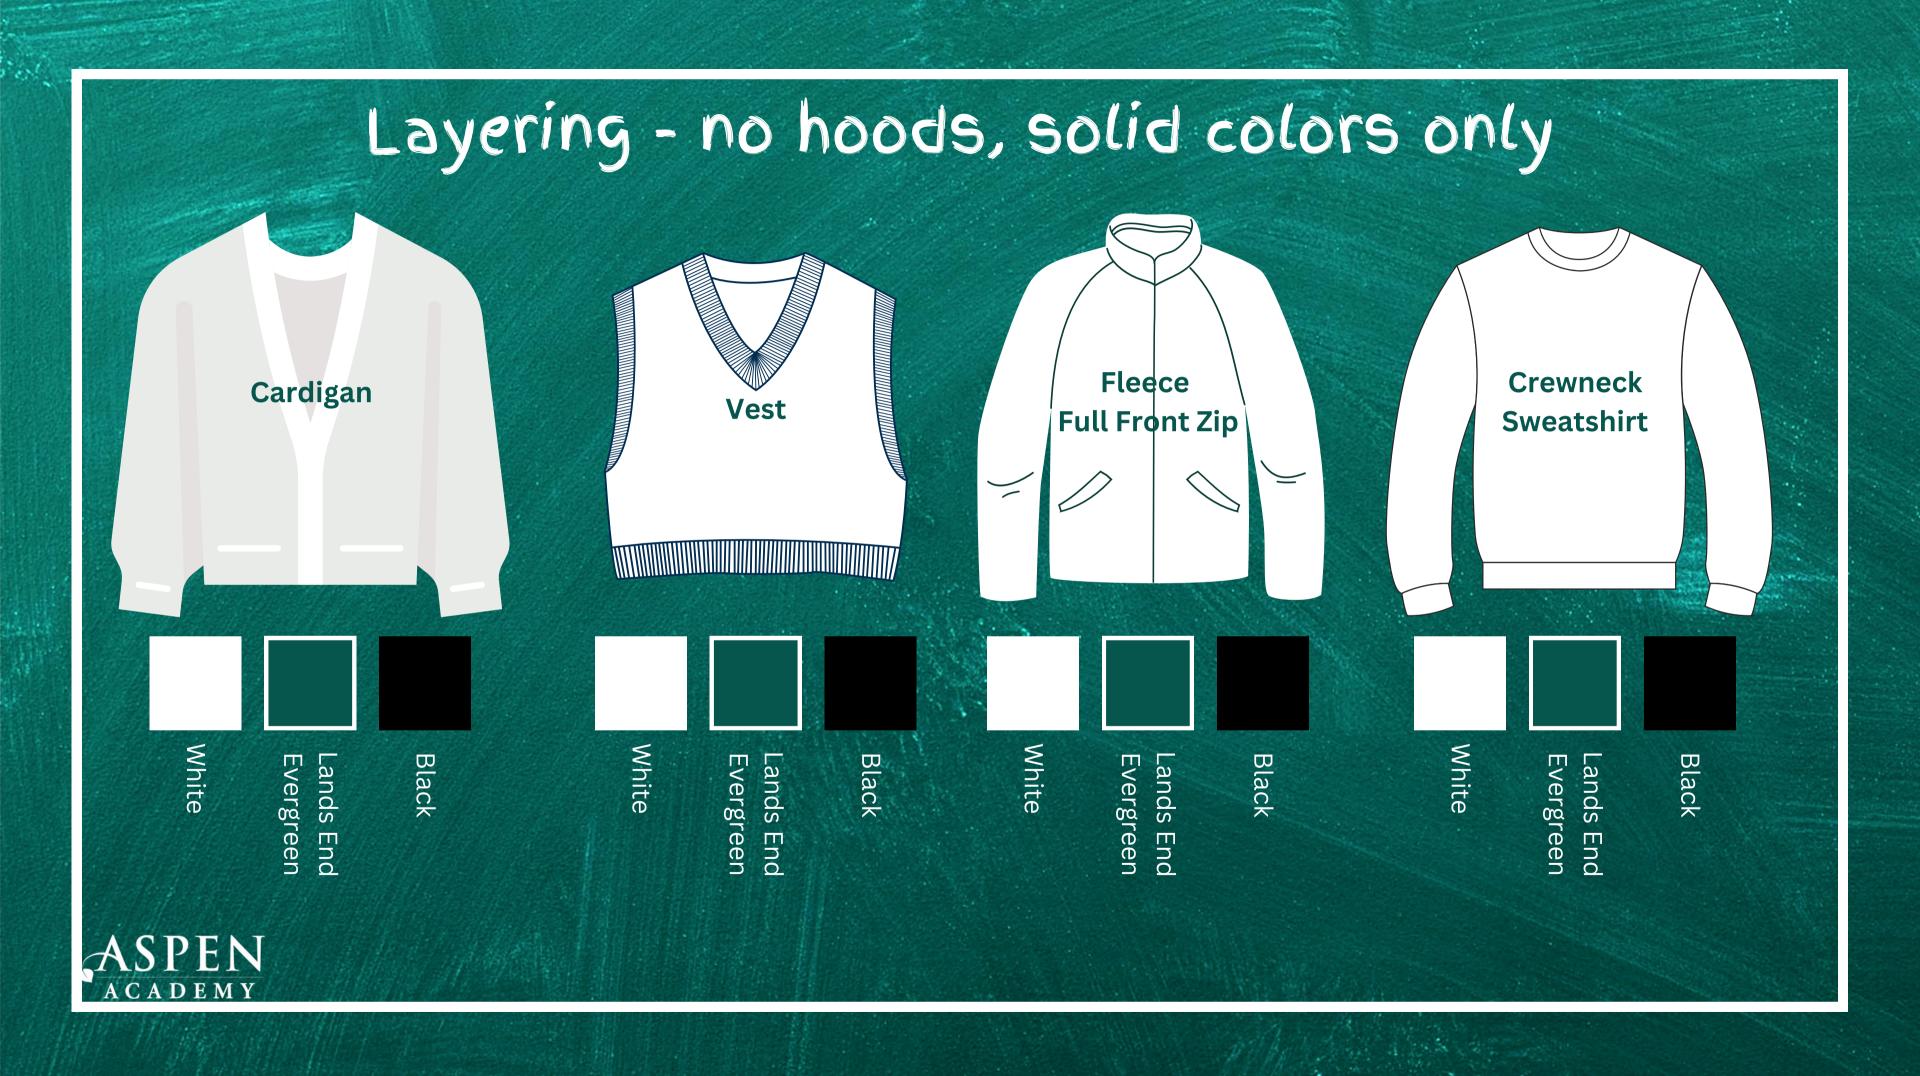

### NOT ALLOWED IN ASPEN ACADEMY

- Blue jeans, corduroys, capris, yoga pants, leggings with • nothing worn over them & sweatpants
- Baggy or oversized pants & bicycle shorts, cut-offs, short • shorts or boxer shorts
- Winter "gear" Boots, jackets, hats, caps, & hoods. Students must have uniform-approved sweaters, vests, or cardigans.
- Shorts, skorts, skirts, or jumpers that are too short to reach past fingertips when arms are at side.
- Clothing that has become or is torn, has holes worn through, or is otherwise unkempt in appearance.
- Obtrusive accessories or accessories that cause unnecessary distraction (accessories worn should match the uniform).
- Hats, including but not limited to, stocking caps, ball caps, & hoods must be removed before entering the building

### NOT ALLOWED IN ASPEN ACADEMY

- Blue jeans, corduroys, capris, yoga pants, leggings with nothing worn over them & sweatpants
- Baggy or oversized pants & bicycle shorts, cut-offs, short shorts or boxer shorts
- Winter "gear" Boots, jackets, hats, caps, & hoods. Students must have uniform-approved sweaters, vests, or cardigans.
- Shorts, skorts, skirts, or jumpers that are too short to reach past fingertips when arms are at side.
- Clothing that has become or is torn, has holes worn through, or is otherwise unkempt in appearance.
- Obtrusive accessories or accessories that cause unnecessary distraction (accessories worn should match the uniform).
- Hats, including but not limited to, stocking caps, ball caps, & hoods must be removed before entering the building