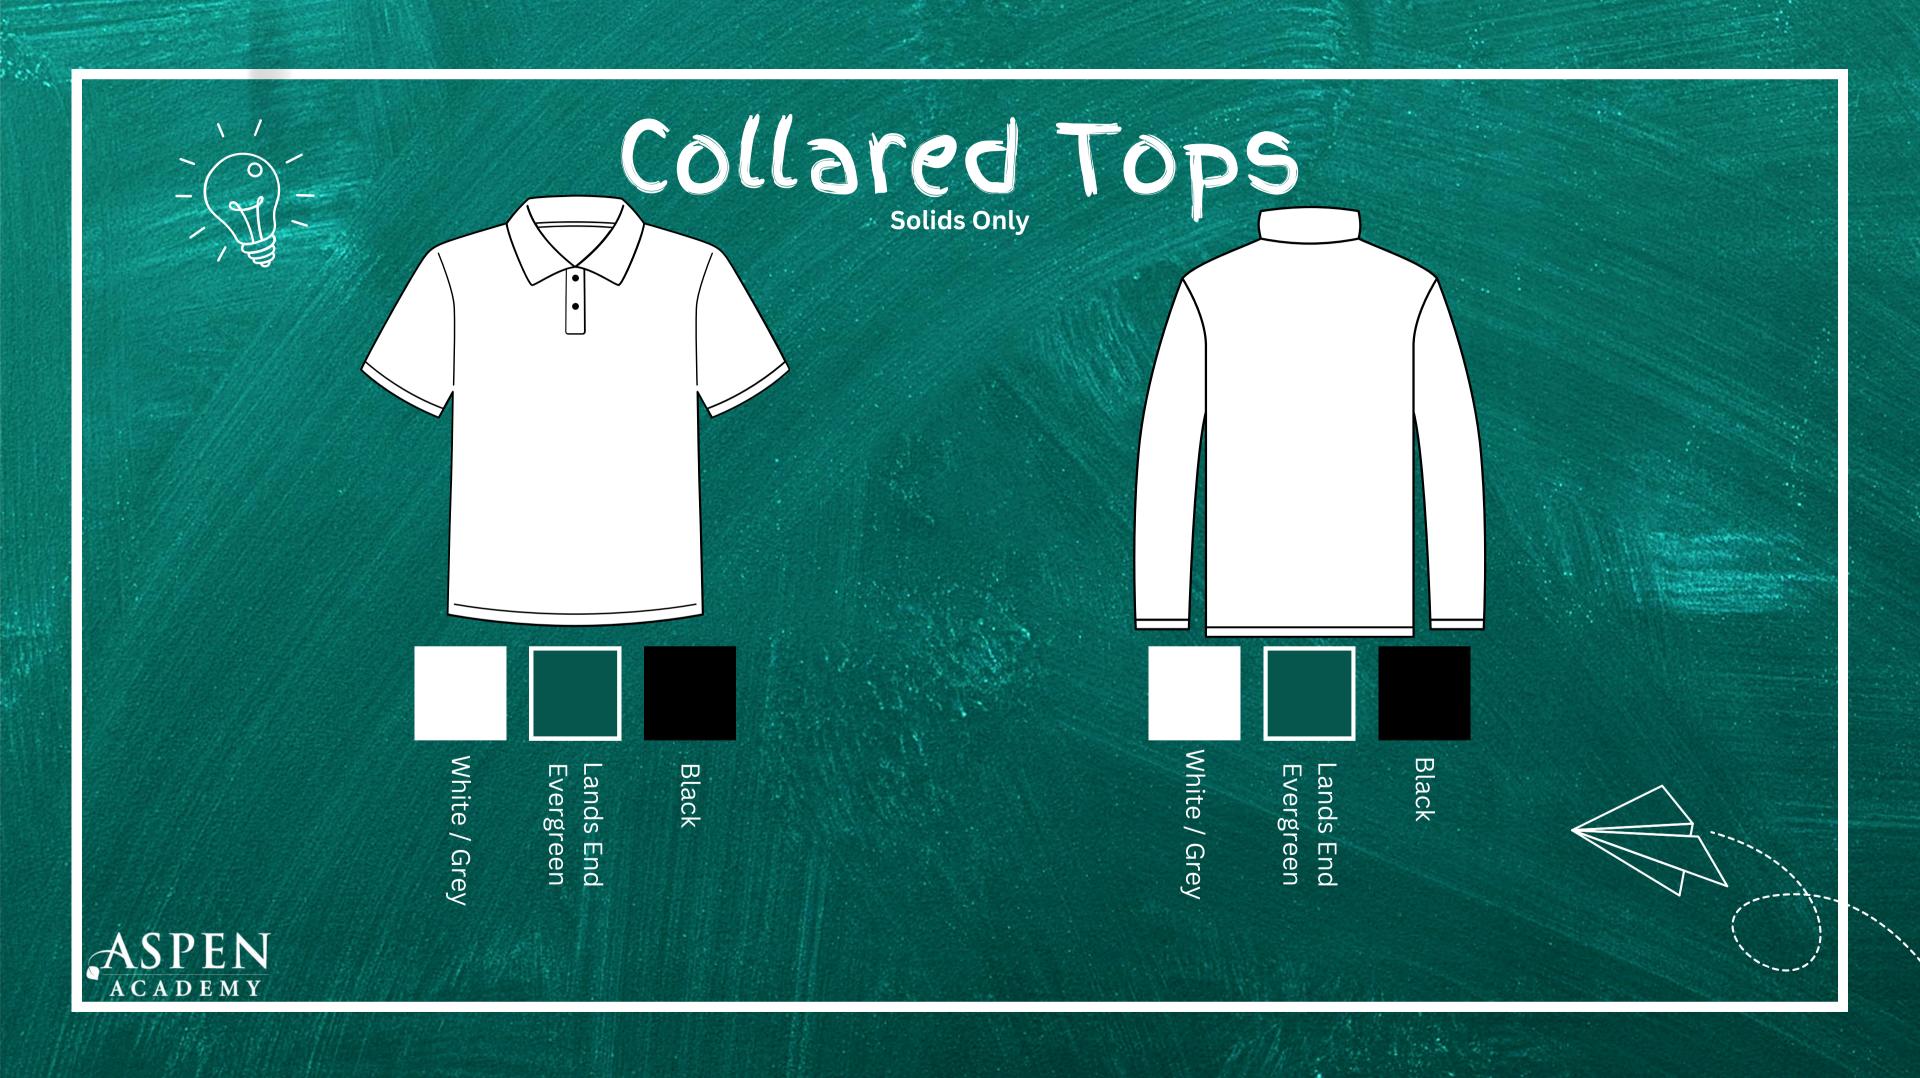

### **Polo Dress**

Fingertips (or longer) when hands are at the side Long or short sleeve Must have solid colored white, black or grey tights or leggings or shorts worn underneath. Collared shirt or turtleneck must be solid colored white, black, or Lands' End Evergreen Fingertips (or longer) when hands are at the side Must have a collared shirt or turtleneck underneath