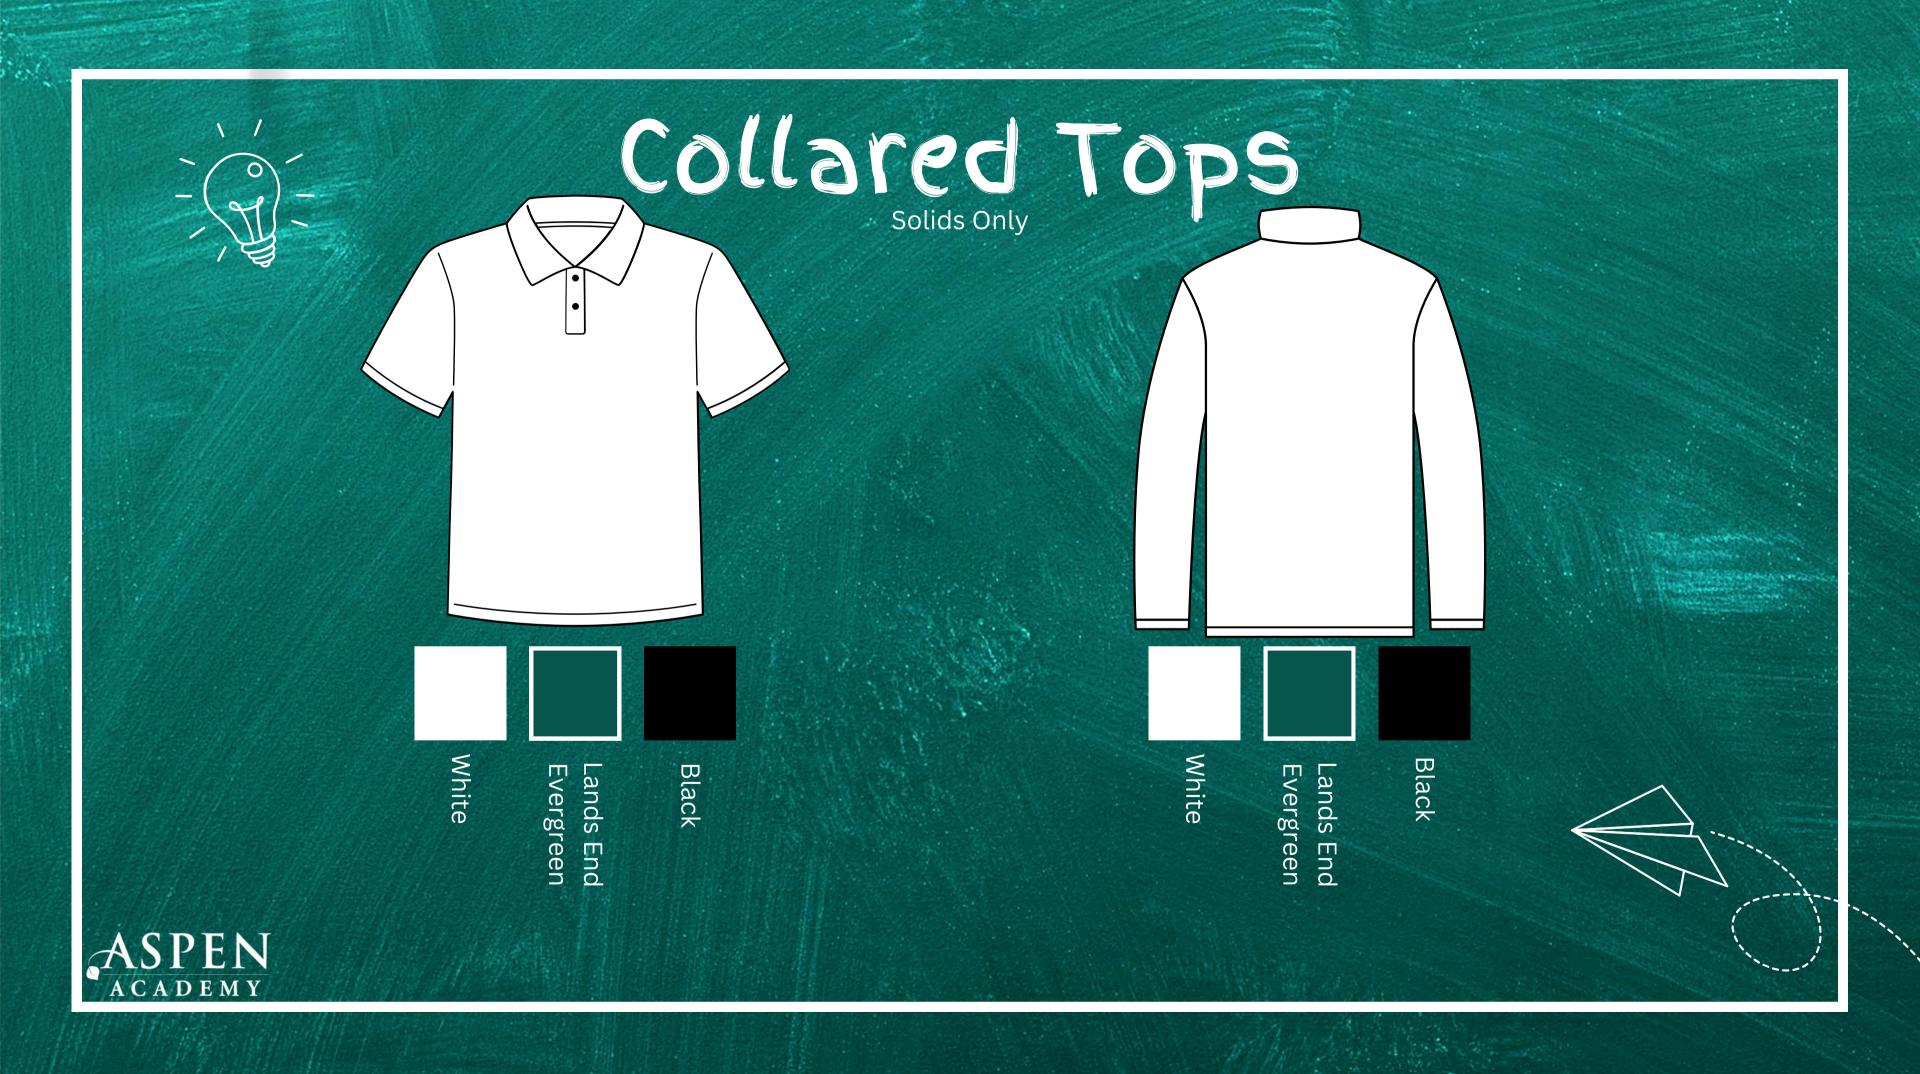

### **Polo Dress**

Fingertips (or longer) when hands are at the side Long or short sleeve Must have solid colored white, black or grey tights or leggings or shorts worn underneath. Collared shirt or turtleneck must be solid colored white, black, or Lands' End Evergreen Fingertips (or longer) when hands are at the side Must have a collared shirt or turtleneck underneath

### Accessories

**Aspen Plaid** 

Should be worn to match the uniform. No obtrusive hair/body accessories with distracting decorations, sequins, glitter, costume accessories, jewels, and/or beading. Items MUST be Aspen Uniform color (solid: black, white, Lands' End evergreen, Aspen plaid). Personal face coverings should not include any vulgarity, writing or be a disruption to class.