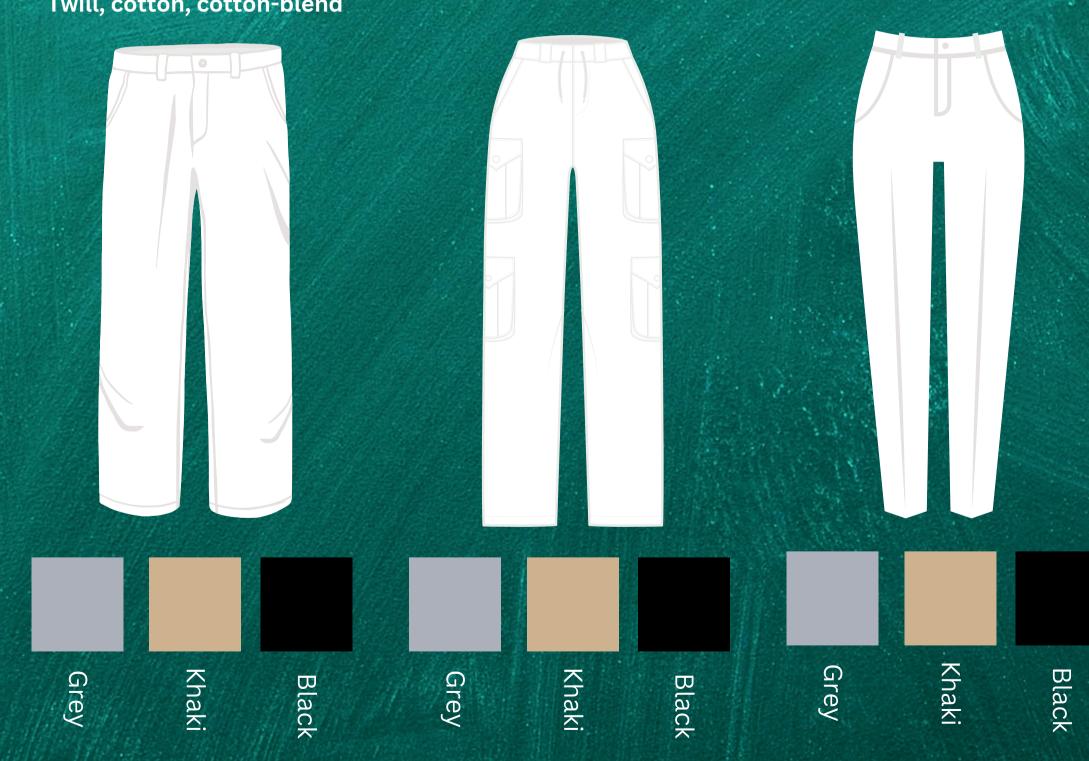

### Pants

Flat or Pleated Front Fitted or Elastic Waist Twill, cotton, cotton-blend

Khaki

Black

Khaki

Black

Pants / Trouser

### Bottoms

Pants Flat or Pleated Front Fitted or Elastic Waist Twill, cotton, cotton-blend

Cargo Pant Straight Leg or Skinny Legs No Wide Leg

Pants / Trouser